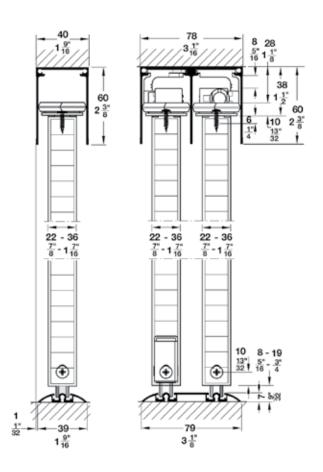

H = H1 - 50 (2") with glued on running track

- . Maximum door weight: 80 kg (176 lbs.)
- Maximum internal height: 3000 mm (118 1/8")
- Door width: 500 1500 mm (19 11/16" 59 1/16")
- Door thickness: 22 36 mm (7/8" 1 7/16")
- Height adjustment: -5/+10 mm (3/16" / 13/32") on running gear using screw
- For 1 door

## Note

Order 2 sets for 2 doors.