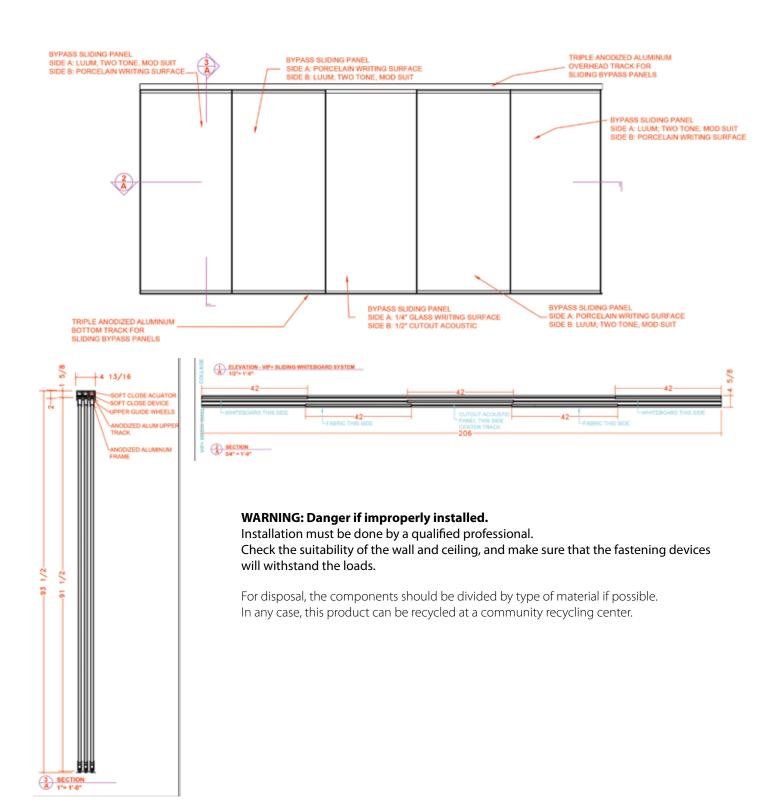

## coronagroupinc

VIP+ Series Sliding Wall Panels Mounting Instructions

## VIP+ Sliding Wall Panels

- > Floor Track maybe adhered or fastened to the floor
- > Floor must be level within X +/- tolerance
- > Top Track and Floor Track must be exactly parallel to ensure smooth sliding panels
- > Panels have 17/8" adjustability within track system