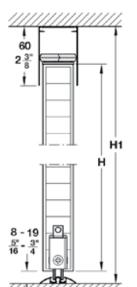

H = H1 - 50 (2") with glued on running track

- . Maximum door weight: 80 kg (176 lbs.)
- Maximum internal height: 3000 mm (118 1/8")
- Door width: 500 1500 mm (19 11/16" 59 1/16")
- Door thickness: 22 36 mm (7/8" 1 7/16")
- Height adjustment: -5/+10 mm (3/16" / 13/32") on running gear using screw
- For 1 door