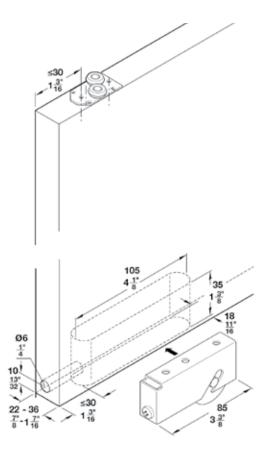

H = H1 - 50 (2") with glued on running track

- . Maximum door weight: 80 kg (176 lbs.)
- Maximum internal height: 3000 mm (118 1/8")
- Door width: 500 1500 mm (19 11/16" 59 1/16")
- Door thickness: 22 36 mm (7/8" 1 7/16")
- Height adjustment: -5/+10 mm (3/16" / 13/32") on running gear using screw
- For 1 door