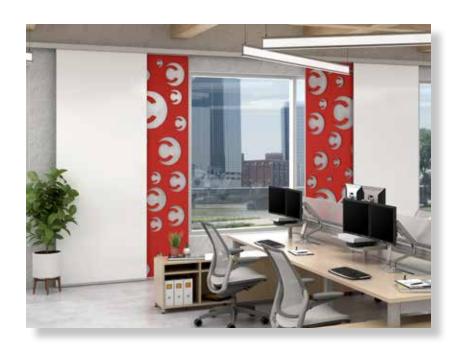

## VIP+ Sliding Wall Panels

- > Floor Track maybe adhered or fastened to the floor
- > Floor must be level within X +/- tolerance
- > Top Track and Floor Track must be exactly parallel to ensure smooth sliding panels
- > Panels have 17/8" adjustability within track system